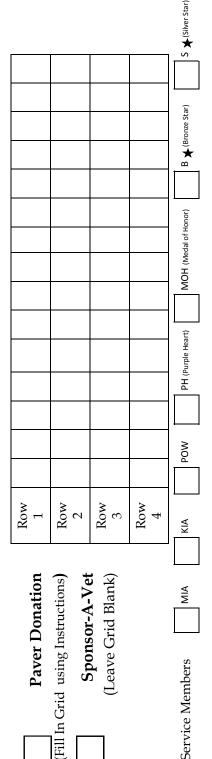

#### **Paver Donation Program**

- Row 1: Rank,
- Row 2: Name,
- Row 3: Branch of Service and War, Campaign or Armed Conflict,

Accepted abbreviations for branches of service are: USN, US Army, USAF, USCG, USMC, USMM.

• Row 4: Dates of Service.

#### OR

Individuals, families, or businesses who would like to donate toward the Veterans Memorial.

• Row 1: Family, Individual, or Business Name

• Row 2,3,4: A respectful and relevant message max of 45 characters long including spaces.

## **Sponsor-A-Vet Program**

This program is for individuals, families, or businesses who do not want to be personally recognized and do not know of anyone to sponsor. The City of Rogers, Lions, or Rotary, will find a past, present, or future Veteran in the community to be recognized. Please enclose \$250 per Veteran (to cover the cost of the brick paver,) along with a blank order form that signals us that we should find someone for you. **Important: Remember to check box next to** 

Important: Remember to check box next to Sponsor-A-Vet Program along side of the grid on donation paver form.