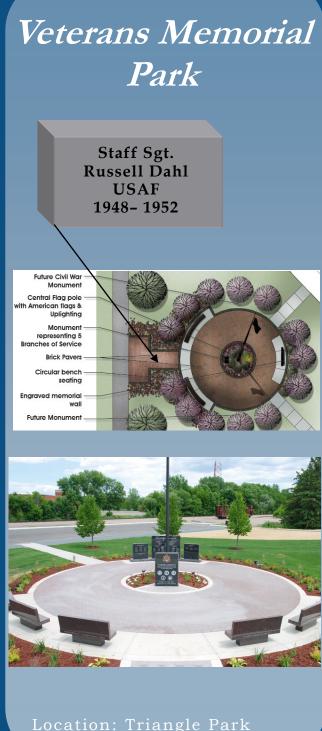

|   | Option |
|---|--------|
| F | Paver  |
| : | ranite |
| - | Check  |

(Please cut along dotted line and send to address indicated on front) **Commemorative Granite Pavers Order Form** 



Make sure to fill out all contact information on the front of this sheet in case there is a question with your order



Location: Triangle Park 21600 Rouillard ave, Rogers, MN 55374

## **Donation Brochure**

Help our Community honor those who served our Country!



CITY OF ROGERS 22350 South Diamond Lake Rd.

Rogers, MN 55374 (763)-428-8580 \*How can I donate?\*

# Granite Paver Options

### **Dedication Pavers**

- Print in BLOCK letters in the form provided on the back side of pledge donation, one letter or space per square.
- \* Maximum of 15 letters and spaces per row.
- \* All text will automatically be centered.
- \* 5"x10" granite pavers are \$250 ea.
- \* 10"x10" granite pavers are \$500 ea.

#### **Paver Donation Program**

- Row 1: Rank,
- Row 2: Name,
- Row 3: Branch of Service and War, Campaign or Armed Conflict,

Accepted abbreviations for branches of service are: USN, US Army, USAF, USCG, U